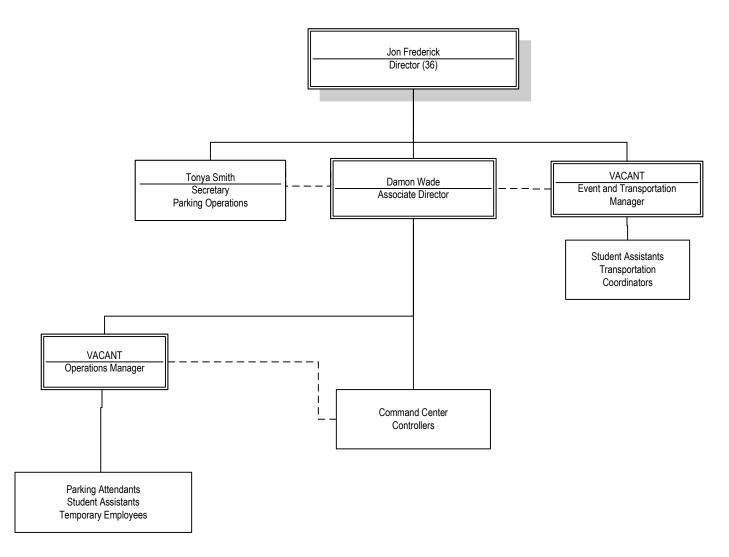

## Facilities Planning & Management Parking and Transportation Services Organization Chart