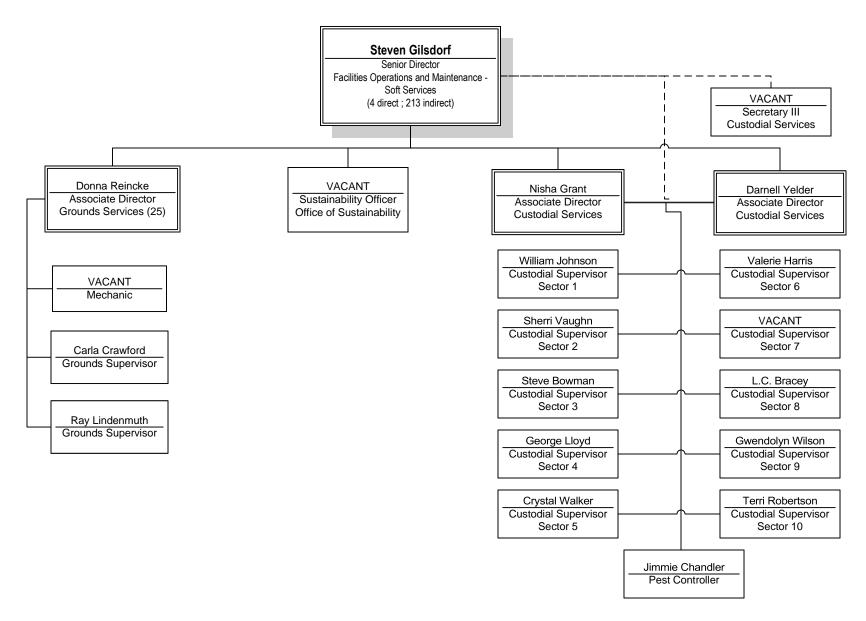

#### Facilities Planning & Management Facilities Operations – Soft Services Organizational Chart